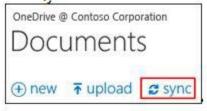

### Sync your OneDrive for Business library

- 1. Go to your OneDrive for Business library.
- Select Sync.

- 3. In the OneDrive for Business wizard, click **Sync Now**.
- 4. Click Show My Files to go to the synced library folder.