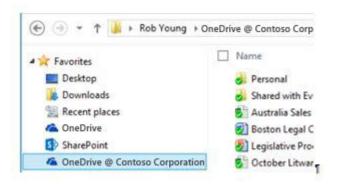

### Find synced libraries in your file system

- 1. Open File Explorer.
- 2. Look under favorites.

Your OneDrive for Business library folder is placed under Favorites as OneDrive for Business, or OneDrive @Organization: