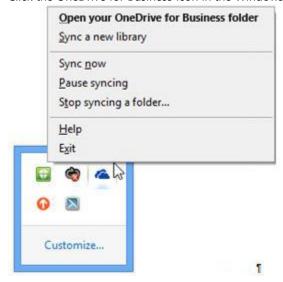

### Manage synced SharePoint libraries

1. Click the OneDrive for Business icon in the Windows taskbar.

2. Select the menu option you want.