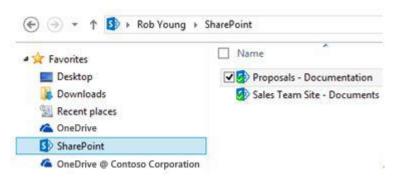

Team site library folders are placed under Favorites in the SharePoint folder:

# SharePoint